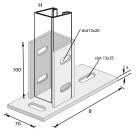

|                | FAST              |    | MATERIALS |    |     |                |                |    |                           |
|----------------|-------------------|----|-----------|----|-----|----------------|----------------|----|---------------------------|
| (              | CODE              |    |           |    | nm) |                |                | ZC | HDG                       |
| GROUP MATERIAL | ТҮРЕ              | Α  | н         | В  | С   | THICKNESS (mm) | WEIGHT (Kg/mt) | 04 | STAINLESS STEEL AISI 304L |
| AC ZC          | PAC 041041B070 00 | 41 | 41        | 70 | 150 | 6              | 1,05           | 16 | STAINLESS STEEL AISI 316L |

On request in case of sufficient quantities to be manufactured: dimensions, holes and thicknesses are tailor-made. At least n° 2 anchor head nuts and relative bolts are necessary for fixing support profile.