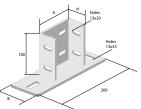

|                | REDUCED F          |    | MATERIALS |    |     |                    |                |    |                           |
|----------------|--------------------|----|-----------|----|-----|--------------------|----------------|----|---------------------------|
|                | CODE               |    |           |    | nm) | THICKNESS (mm)     | WEIGHT (Kg/mt) | ZC | HDG                       |
| GROUP MATERIAL | ТҮРЕ               | Α  | н         | В  | С   | THICKNESS (IIIIII) |                | 04 | STAINLESS STEEL AISI 304L |
| AC ZC          | PAD 041082 B070 00 | 82 | 41        | 70 | 200 | 6                  | 1,52           | 16 | STAINLESS STEEL AISI 316L |

On request in case of sufficient quantities to be manufactured: dimensions, holes and thicknesses are tailor-made. At least n° 2 anchor head nuts and relative bolts are necessary for fixing support profile.

## **Supports**

|       |                          | REDUCED F          |                | MATERIALS      |     |                           |      |     |                            |
|-------|--------------------------|--------------------|----------------|----------------|-----|---------------------------|------|-----|----------------------------|
|       |                          | DIMENSIONS (mm)    |                |                |     |                           | ZC   | HDG |                            |
| GROUP | ROUP MATERIAL TYPE A H B |                    | THICKNESS (mm) | WEIGHT (Kg/mt) | 04  | STAINLESS STEEL AISI 304L |      |     |                            |
| AC    | ZC                       | PAD 041082 B150 00 | 41             | 82             | 150 | 5                         | 1.95 | 16  | STAINI ESS STEEL AISI 3161 |

On request in case of sufficient quantities to be manufactured: dimensions, holes and thicknesses are tailor-made. At least n° 4 anchor head nuts and relative bolts are necessary for fixing support profile.