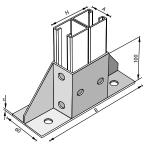

|                | FAST              |    | MATERIALS |    |     |                |                |    |                           |
|----------------|-------------------|----|-----------|----|-----|----------------|----------------|----|---------------------------|
| (              | CODE              |    |           |    | nm) |                |                | ZC | HDG                       |
| GROUP MATERIAL | ТҮРЕ              | Α  | н         | В  | С   | THICKNESS (mm) | WEIGHT (Kg/mt) | 04 | STAINLESS STEEL AISI 304L |
| AC ZC          | PAC 041041B070 00 | 41 | 41        | 70 | 150 | 6              | 1,05           | 16 | STAINLESS STEEL AISI 316L |

On request in case of sufficient quantities to be manufactured: dimensions, holes and thicknesses are tailor-made. At least n° 2 anchor head nuts and relative bolts are necessary for fixing support profile.