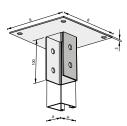

|                | BLIND FAS                 | TENING | PLATES         | DOUBLE         | ТҮРЕ |                           |    | MATERIALS                 |
|----------------|---------------------------|--------|----------------|----------------|------|---------------------------|----|---------------------------|
|                | CODE                      |        | NSIONS         | (mm)           |      |                           | ZC | HDG                       |
| GROUP MATERIAL | GROUP MATERIAL TYPE A H B |        | THICKNESS (mm) | WEIGHT (Kg/mt) | 04   | STAINLESS STEEL AISI 304L |    |                           |
| AC ZC          | PDF 041082 0000 00        | 41     | 82             | 200            | 6    | 2,3                       | 16 | STAINLESS STEEL AISI 316L |

On request in case of sufficient quantities to be manufactured: dimensions, holes and thicknesses are tailor-made. At least n° 4 anchor head nuts and relative bolts are necessary for support profile fixing.