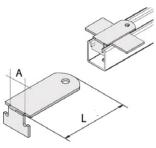

On request in case of sufficient quantities to be manufactured: dimensions, holes and thicknesses are tailor-made. N $^{\circ}$  2 bolts M10 x 30 are necessary for support profiles fixing.

|            |                       |         | MATERIALS |                |    |                           |
|------------|-----------------------|---------|-----------|----------------|----|---------------------------|
|            | CODE                  | DIMENSI | ONS (mm)  |                | ZC | HDG                       |
| GROUP MATE | RIAL TYPE             | A       | L         | WEIGHT (Kg/mt) | 04 | STAINLESS STEEL AISI 304L |
| AC Z       | C PFT 0000000 0000 00 | 40      | 75        | 0,33           | 16 | STAINLESS STEEL AISI 316L |

N° 1 anchor head nut and related screw is necessary for support profiles fixing.