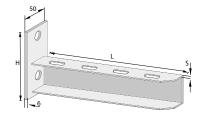

**Supports** 

|       |                      | ST/                |     | MATERIALS |     |                 |           |    |                           |
|-------|----------------------|--------------------|-----|-----------|-----|-----------------|-----------|----|---------------------------|
|       | CODE DIMENSIONS (mm) |                    |     |           |     |                 |           |    | HDG                       |
| GROUP | MATERIAL             | TYPE               | Н   | L         | S   | WEIGHT (Kg/pcs) | LOAD (Kg) | 04 | STAINLESS STEEL AISI 304L |
| AC    | ZC                   | PU0 000000 L120 15 | 105 | 120       | 1,5 | 0,4             | 240       | 16 | STAINLESS STEEL AISI 316L |
| AC    | ZC                   | PU0 000000 L220 15 | 105 | 220       | 1,5 | 0,48            | 220       |    |                           |
| AC    | ZC                   | PU0 000000 L320 15 | 130 | 320       | 1,5 | 0,81            | 260       |    |                           |
| AC    | ZC                   | PU0 000000 L420 20 | 130 | 420       | 2   | 1,18            | 280       |    |                           |
| AC    | ZC                   | PU0 000000 L520 20 | 130 | 520       | 2   | 1,39            | 240       |    |                           |
| AC    | ZC                   | PU0 000000 L620 20 | 130 | 620       | 2   | 1.59            | 200       |    |                           |

On request in case of sufficient quantities to be manufactured: dimensions, holes and thicknesses are tailor-made. Suitable for fixing to the wall by expansions bolts and support profiles by anchor head nuts and relative bolts.