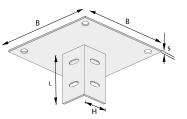

|                | BLIND FAS                 | TENING | PLATES         | DOUBLE         | ТҮРЕ |                           |    | MATERIALS                 |
|----------------|---------------------------|--------|----------------|----------------|------|---------------------------|----|---------------------------|
|                | CODE                      |        | NSIONS         | (mm)           |      |                           | ZC | HDG                       |
| GROUP MATERIAL | GROUP MATERIAL TYPE A H B |        | THICKNESS (mm) | WEIGHT (Kg/mt) | 04   | STAINLESS STEEL AISI 304L |    |                           |
| AC ZC          | PDF 041082 0000 00        | 41     | 82             | 200            | 6    | 2,3                       | 16 | STAINLESS STEEL AISI 316L |

On request in case of sufficient quantities to be manufactured: dimensions, holes and thicknesses are tailor-made. At least n° 4 anchor head nuts and relative bolts are necessary for support profile fixing.