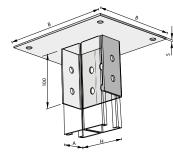

**Supports** 

|       |                      | ST/                |     | MATERIALS |     |                 |           |    |                           |
|-------|----------------------|--------------------|-----|-----------|-----|-----------------|-----------|----|---------------------------|
|       | CODE DIMENSIONS (mm) |                    |     |           |     |                 |           |    | HDG                       |
| GROUP | MATERIAL             | TYPE               | Н   | L         | S   | WEIGHT (Kg/pcs) | LOAD (Kg) | 04 | STAINLESS STEEL AISI 304L |
| AC    | ZC                   | PU0 000000 L120 15 | 105 | 120       | 1,5 | 0,4             | 240       | 16 | STAINLESS STEEL AISI 316L |
| AC    | ZC                   | PU0 000000 L220 15 | 105 | 220       | 1,5 | 0,48            | 220       |    |                           |
| AC    | ZC                   | PU0 000000 L320 15 | 130 | 320       | 1,5 | 0,81            | 260       |    |                           |
| AC    | ZC                   | PU0 000000 L420 20 | 130 | 420       | 2   | 1,18            | 280       |    |                           |
| AC    | ZC                   | PU0 000000 L520 20 | 130 | 520       | 2   | 1,39            | 240       |    |                           |
| AC    | ZC                   | PU0 000000 L620 20 | 130 | 620       | 2   | 1.59            | 200       |    |                           |

On request in case of sufficient quantities to be manufactured: dimensions, holes and thicknesses are tailor-made. Suitable for fixing to the wall by expansions bolts and support profiles by anchor head nuts and relative bolts.